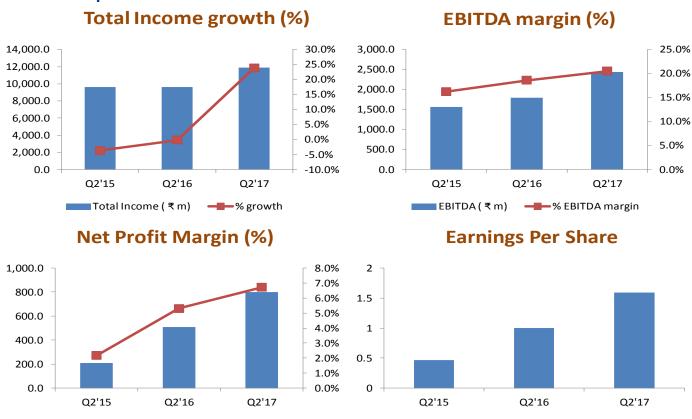

# **Quarterly result review – September 2016**

Trident Ltd reported a 23.8% YoY jump in total income to ₹11910.35 million in Q2'FY17 from ₹9619.07 million in Q2'FY16. On a sequential basis, total income increased 1.7% from ₹11716.68 million in Q1'FY17.

EBITDA came in at ₹ 2442.41 million compared to ₹ 1789.07 million in the prior year quarter and ₹ 2571.41 million in the preceding quarter.

The company reported a net profit of ₹ 800.66 million during the quarter compared to a net profit of ₹ 509.71 million in the prior year quarter.

**Table1: Key Financials** 

| Q2'17     | Q2'16                                                                                                    | % YoY                                                                                                                                                                                                       | Q1'17                                                                                                                                                                                                        | % QoQ                                                                                                                                                                                                                                                                                                                                                                    |
|-----------|----------------------------------------------------------------------------------------------------------|-------------------------------------------------------------------------------------------------------------------------------------------------------------------------------------------------------------|--------------------------------------------------------------------------------------------------------------------------------------------------------------------------------------------------------------|--------------------------------------------------------------------------------------------------------------------------------------------------------------------------------------------------------------------------------------------------------------------------------------------------------------------------------------------------------------------------|
| 11,910.35 | 9,619.07                                                                                                 | 23.8%                                                                                                                                                                                                       | 11,716.68                                                                                                                                                                                                    | 1.7%                                                                                                                                                                                                                                                                                                                                                                     |
| 2,442.41  | 1,789.07                                                                                                 | 37%                                                                                                                                                                                                         | 2,571.41                                                                                                                                                                                                     | -5%                                                                                                                                                                                                                                                                                                                                                                      |
| 20.5%     | 18.6%                                                                                                    | -                                                                                                                                                                                                           | 21.9%                                                                                                                                                                                                        | -                                                                                                                                                                                                                                                                                                                                                                        |
| 1,044.47  | 818.21                                                                                                   | 28%                                                                                                                                                                                                         | 1,034.48                                                                                                                                                                                                     | 1%                                                                                                                                                                                                                                                                                                                                                                       |
| 1,397.94  | 970.86                                                                                                   | 44%                                                                                                                                                                                                         | 1,536.93                                                                                                                                                                                                     | -9%                                                                                                                                                                                                                                                                                                                                                                      |
| 347.64    | 367.65                                                                                                   | -5%                                                                                                                                                                                                         | 516.32                                                                                                                                                                                                       | -33%                                                                                                                                                                                                                                                                                                                                                                     |
| 1,050.30  | 603.21                                                                                                   | 74%                                                                                                                                                                                                         | 1,020.61                                                                                                                                                                                                     | 3%                                                                                                                                                                                                                                                                                                                                                                       |
| 249.64    | 93.50                                                                                                    | 167%                                                                                                                                                                                                        | 236.10                                                                                                                                                                                                       | 6%                                                                                                                                                                                                                                                                                                                                                                       |
| 800.66    | 509.71                                                                                                   | 57%                                                                                                                                                                                                         | 784.51                                                                                                                                                                                                       | 2%                                                                                                                                                                                                                                                                                                                                                                       |
| 6.7%      | 5.3%                                                                                                     | -                                                                                                                                                                                                           | 6.7%                                                                                                                                                                                                         | -                                                                                                                                                                                                                                                                                                                                                                        |
| 1.59      | 1.00                                                                                                     | 59%                                                                                                                                                                                                         | 1.59                                                                                                                                                                                                         | 0%                                                                                                                                                                                                                                                                                                                                                                       |
|           | 11,910.35<br>2,442.41<br>20.5%<br>1,044.47<br>1,397.94<br>347.64<br>1,050.30<br>249.64<br>800.66<br>6.7% | 11,910.35   9,619.07     2,442.41   1,789.07     20.5%   18.6%     1,044.47   818.21     1,397.94   970.86     347.64   367.65     1,050.30   603.21     249.64   93.50     800.66   509.71     6.7%   5.3% | 11,910.35 9,619.07 23.8%   2,442.41 1,789.07 37%   20.5% 18.6% -   1,044.47 818.21 28%   1,397.94 970.86 44%   347.64 367.65 -5%   1,050.30 603.21 74%   249.64 93.50 167%   800.66 509.71 57%   6.7% 5.3% - | 11,910.35   9,619.07   23.8%   11,716.68     2,442.41   1,789.07   37%   2,571.41     20.5%   18.6%   -   21.9%     1,044.47   818.21   28%   1,034.48     1,397.94   970.86   44%   1,536.93     347.64   367.65   -5%   516.32     1,050.30   603.21   74%   1,020.61     249.64   93.50   167%   236.10     800.66   509.71   57%   784.51     6.7%   5.3%   -   6.7% |

## **Financial Snapshot**

Source: Karvy Investment Advisory

■ Net Profit ( ₹ m)